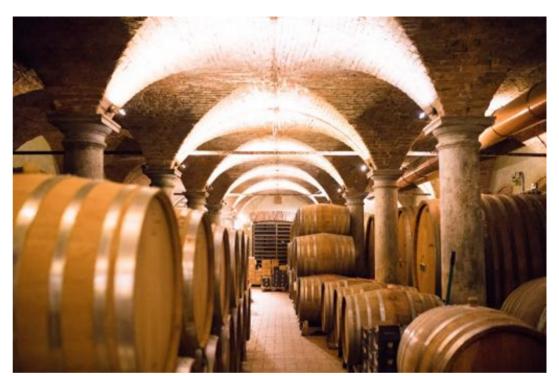

Musella lies outside Verona: one of the most beautiful, historic and unique landmarks in the Valpolicella region. Long famous for its thriving viticulture, Musella with its 35 hectare vineyard site and cellar provides a splendid example of what may be achieved whe passion and respect of the land are integrated. The family passion and history in making Valpolicella and Amarone encourages the best from the ancient viticulture tradition of the area and allows the particular microclimate of Musella to be expressed. The dedication in the vineyards and the wine making choice made in the cellar successfully achieved the ambition goal of enhancing the typicality of the grape varieties of Verona.

The winery is certificated Demeter - Biodynamic since 2014.

MUSELLA S.S.AGRICOLA – VIA FERRAZZETTE 2 -37036 SAN MARTINO BUON ALBERGO VERONA - ITALIA relais@musella.it - TEL: +39 045973385 – www.musella.it
Facebook: https://www.facebook.com/MusellaRelais/ - Instagram: musella\_winery\_relais