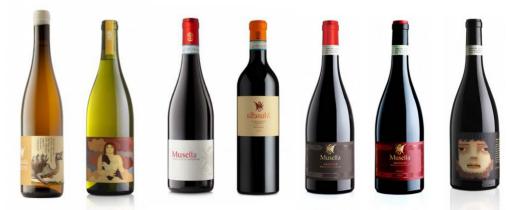

Musella lies outside Verona: one of the most beautiful, historic and unique landmarks in the Valpolicella region. Long famous for its thriving viticulture, Musella with its 35 hectare vineyard site and cellar provides a splendid example of what may be achieved whe passion and respect of the land are integrated. The family passion and history in making Valpolicella and Amarone encourages the best from the ancient viticulture tradition of the area and allows the particular microclimate of Musella to be expressed. The dedication in the vineyards and the wine making choice made in the cellar successfully achieved the ambition goal of enhancing the typicality of the grape varieties of Verona.