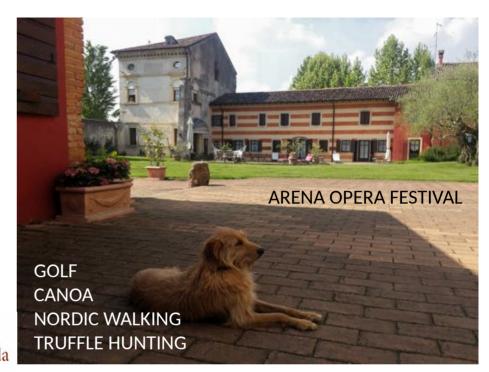

MUSELLA RELAIS OFFERS FARM HOLIDAYS AS BED & BREAKFAST WITH 11 ROOMS AND SPACIOUS AND ROMANTIC FLATS EQUIPPED WITH EVERY COMFORT, INCLUDING THE USE OF EXPANSIVE INTERNAL AND EXTERNAL AREAS AND A SMALL SWIMMING POOL SURROUNDED BY NATURE, IN ITS NATURAL PARK.