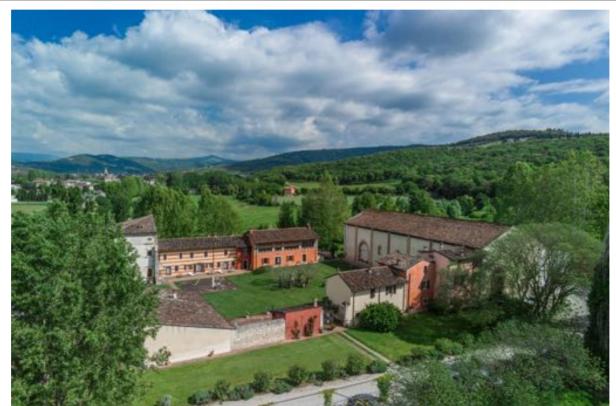

MUSFILA IS AN HISTORIC **FSTATE WHERE** THF **THOROUGH RESTORING OF** A XVI CENTURY **COURT HAS TURNED DWELLINGS** INTO **PARTICULARLY CHARMING** LODGINGS.

CENTURIES-OLD PARK WITH RIVER, FOREST AND ANCIENT RUINS OF THE '500

Musella lies outside Verona: one of the most beautiful, historic and unique landmarks in the Valpolicella region. Long famous for its thriving viticulture, Musella with its 35 hectare vineyard site and cellar provides a splendid example of what may be achieved whe passion and respect of the land are integrated. The family passion and history in making Valpolicella and Amarone encourages the best from the ancient viticulture tradition of the area and allows the particular microclimate of Musella to be expressed. The dedication in the vineyards and the wine making choice made in the cellar successfully achieved the ambition goal of enhancing the typicality of the grape varieties of Verona.