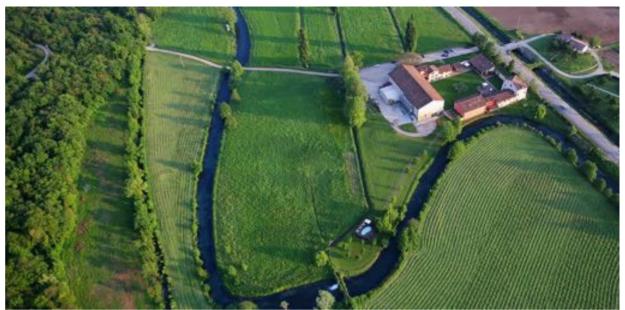

MUSFILA IS AN HISTORIC **FSTATE WHERE** THF **THOROUGH RESTORING OF** A XVI CENTURY **COURT HAS TURNED DWELLINGS** INTO **PARTICULARLY CHARMING** LODGINGS.

CENTURIES-OLD PARK WITH RIVER, FOREST AND ANCIENT RUINS OF THE '500

MUSELLA RELAIS OFFERS FARM HOLIDAYS AS BED & BREAKFAST WITH 11 ROOMS AND SPACIOUS AND ROMANTIC FLATS EQUIPPED WITH EVERY COMFORT, INCLUDING THE USE OF EXPANSIVE INTERNAL AND EXTERNAL AREAS AND A SMALL SWIMMING POOL SURROUNDED BY NATURE, IN ITS NATURAL PARK.

Musella lies outside Verona: one of the most beautiful, historic and unique landmarks in the Valpolicella region. Long famous for its thriving viticulture, Musella with its 35 hectare vineyard site and cellar provides a splendid example of what may be achieved whe passion and respect of the land are integrated. The family passion and history in making Valpolicella and Amarone encourages the best from the ancient viticulture tradition of the area and allows the particular microclimate of Musella to be expressed. The dedication in the vineyards and the wine making choice made in the cellar successfully achieved the ambition goal of enhancing the typicality of the grape varieties of Verona.