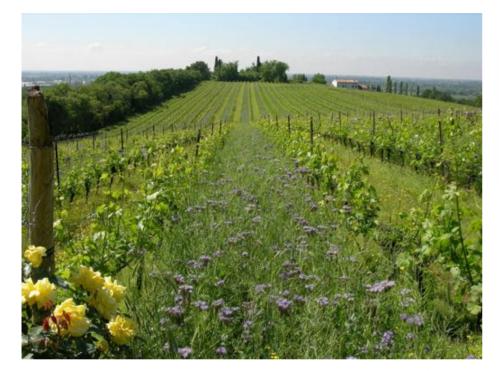

Musella lies outside Verona: one of the most beautiful, historic and unique landmarks in the Valpolicella region. Long famous for its thriving viticulture, Musella with its 35 hectare vineyard site and cellar provides a splendid example of what may be achieved whe passion and respect of the land are integrated. The family passion and history in making Valpolicella and Amarone encourages the best from the ancient viticulture tradition of the area and allows the particular microclimate of Musella to be expressed. The dedication in the vineyards and the wine making choice made in the cellar successfully achieved the ambition goal of enhancing the typicality of the grape varieties of Verona.

The winery is certificated Demeter - Biodynamic since 2014.

MUSELLA S.S.AGRICOLA – VIA FERRAZZETTE 2 -37036 SAN MARTINO BUON ALBERGO VERONA - ITALIA relais@musella.it - TEL: +39 045973385 – www.musella.it
Facebook: https://www.facebook.com/MusellaRelais/ - Instagram: musella\_winery\_relais